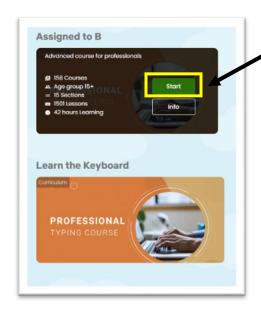

**Click** the green Go to Courses button

Hover over the box below "Assigned to..."

Click Start

Click on the heading where you want to begin

Start with the first lesson in the series and continue.

You can stop at any time and pick it back up later.