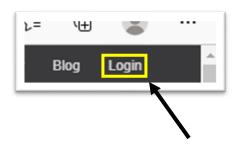

## Logging in and Getting Started:

STEP ONE: **Click** the Login button in the top right corner of the screen. <u>Log in</u> with the provided username and password.

Welcome to Typesy. **Click** start in the middle of the screen and answer the questions when prompted.