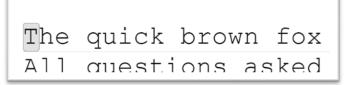

Typesy creates a plan for your typing experience. **Click** the Green "Recommend Goals" button.

Start typing the prompt. Type at your normal speed and pace.

Typesy will gauge your starting speed and accuracy and set recommended goals to complete.