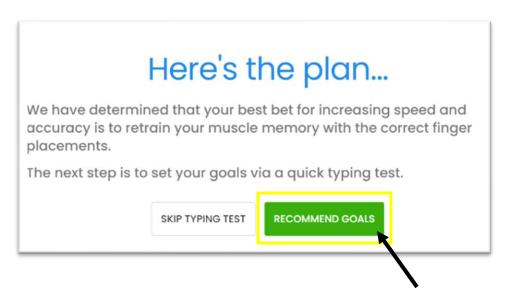

Typesy creates a plan for your typing experience. **Click** the Green "Recommend Goals" button.

Start typing the prompt. Type at your normal speed and pace.

Typesy will gauge your starting speed and accuracy and set recommended goals to complete.