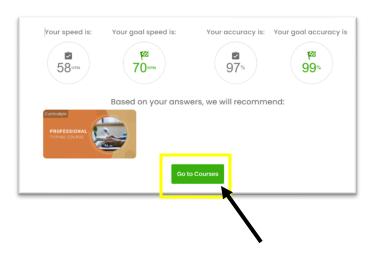

Typesy creates a plan for your typing experience. **Click** the Green "Recommend Goals" button.

Start typing the prompt. Type at your normal speed and pace.

Typesy will gauge your starting speed and accuracy and set recommended goals to complete.

**Click** the green Go to Courses button

Hover over the box below "Assigned to..."

Click Start

Click on the heading where you want to begin

Start with the first lesson in the series and continue.

You can stop at any time and pick it back up later.