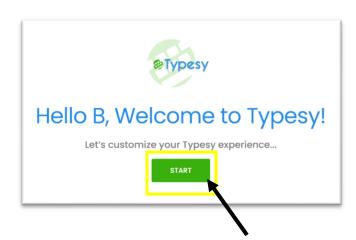

## Logging in and Getting Started:

STEP ONE: **Click** the Login button in the top right corner of the screen. <u>Log in</u> with the provided username and password.

Welcome to Typesy. **Click** start in the middle of the screen and answer the questions when prompted.